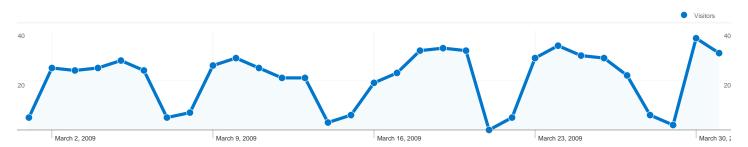

### 393 people visited this site

**10.0 10.0 10.0 10.0 10.0 10.0 10.0 10.0 10.0 10.0 10.0 10.0 10.0 10.0 10.0 10.0 10.0 10.0 10.0 10.0 10.0 10.0 10.0 10.0 10.0 10.0 10.0 10.0 10.0 10.0 10.0 10.0 10.0 10.0 10.0 10.0 10.0 10.0 10.0 10.0 10.0 10.0 10.0 10.0 10.0 10.0 10.0 10.0 10.0 10.0 10.0 10.0 10.0 10.0 10.0 10.0 10.0 10.0 10.0 10.0 10.0 10.0 10.0 10.0 10.0 10.0 10.0 10.0 10.0 10.0 10.0 10.0 10.0 10.0 10.0 10.0 10.0 10.0 10.0 10.0 10.0 10.0 10.0 10.0 10.0 10.0 10.0 10.0 10.0 10.0 10.0 10.0 10.0 10.0 10.0 10.0 10.0 10.0 10.0 10.0 10.0 10.0 10.0 10.0 10.0 10.0 10.0 10.0 10.0 10.0 10.0 10.0 10.0 10.0 10.0 10.0 10.0 10.0 10.0 10.0 10.0 10.0 10.0 10.0 10.0 10.0 10.0 10.0 10.0 10.0 10.0 10.0 10.0 10.0 10.0 10.0 10.0 10.0 10.0 10.0 10.0 10.0 10.0 10.0 10.0 10.0 10.0 10.0 10.0 10.0 10.0 10.0 10.0 10.0 10.0 10.0 10.0 10.0 10.0 10.0 10.0 10.0 10.0 10.0 10.0 10.0 10.0 10.0 10.0 10.0 10.0 10.0 10.0 10.0 10.0 10.0 10.0 10.0 10.0 10.0 10.0 10.0 10.0 10.0 10.0 10.0 10.0 10.0 10.0 10.0 10.0 10.0 10.0 10.0 10.0 10.0 10.0 10.0 10.0 10.0 10.0 10.0 10.0 10.0 10.0 10.0 10.0 10.0 10.0 10.0 10.0 10.0 10.0 10.0 10.0 10.0 10.0 10.0 10.0 10.0 10.0 10.0 10.0 10.0 10.0 10.0 10.0 10.0 10.0 10.0 10.0 10.0 10.0 10.0 10.0 10.0 10.0 10.0 10.0 10.0 10.0 10.0 10.0 10.0 10.0 10.0 10.0 10.0 10.0 10.0 10.0 10.0 10.0 10.0 10.0 10.0 10.0 10.0 10.0 10.0 10.0 10.0 10.0 10.0 10.0 10.0 10.0 10.0 10.0 10.0 10.0 10.0 10.0 10.0 10.0 10.0 10.0 10.0 10.0 10.0 10.0 10.0 10.0 10.0 10.0 10.0 10.0 10.0 10.0 10.0 10.0 10.0**

393 Absolute Unique Visitors

2,450 Pageviews

2.65 Average Pageviews

49.35% Bounce Rate

32.58% New Visits