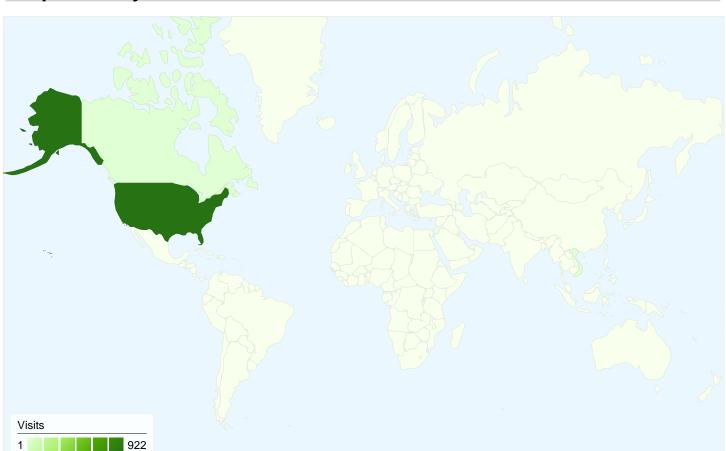

# 924 visits came from 3 countries/territories

| Site Usage                          |                                                  |                          |             |                                                        |                        |             |
|-------------------------------------|--------------------------------------------------|--------------------------|-------------|--------------------------------------------------------|------------------------|-------------|
| Visits 924 % of Site Total: 100.00% | Pages/Visit<br>2.65<br>Site Avg:<br>2.65 (0.00%) | <b>00:02</b><br>Site Avg |             | % New Visits<br>32.47%<br>Site Avg:<br>32.58% (-0.33%) | <b>49.3</b><br>Site Av |             |
| Country/Territory                   |                                                  | Visits                   | Pages/Visit | Avg. Time on<br>Site                                   | % New Visits           | Bounce Rate |
| United States                       |                                                  | 922                      | 2.66        | 00:02:41                                               | 32.32%                 | 49.24%      |
| Canada                              |                                                  | 1                        | 1.00        | 00:00:00                                               | 100.00%                | 100.00%     |
| Vietnam                             |                                                  | 1                        | 1.00        | 00:00:00                                               | 100.00%                | 100.00%     |
|                                     |                                                  |                          |             |                                                        |                        | 1 - 3 of 3  |