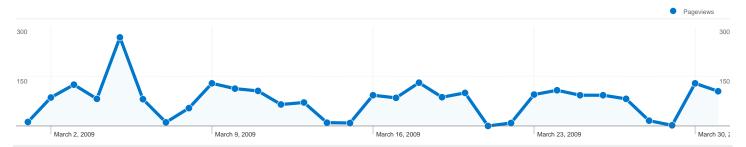

## Pages on this site were viewed a total of 2,450 times

2,450 Pageviews

1,748 Unique Views

49.35% Bounce Rate

## **Top Content**

| Pages                     | Pageviews | % Pageviews |
|---------------------------|-----------|-------------|
| /FrontPage                | 441       | 18.00%      |
| /Employment+and+Education | 377       | 15.39%      |
| 1                         | 307       | 12.53%      |
| /WCRC+Trainings           | 147       | 6.00%       |
| /Employment-and-Education | 123       | 5.02%       |