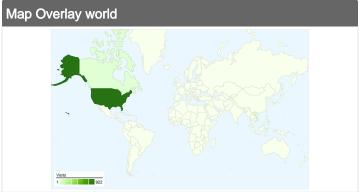

# 924 visits came from 3 countries/territories

| Site Usage                          |                                                  |                          |             |                                                        |                        |             |
|-------------------------------------|--------------------------------------------------|--------------------------|-------------|--------------------------------------------------------|------------------------|-------------|
| Visits 924 % of Site Total: 100.00% | Pages/Visit<br>2.65<br>Site Avg:<br>2.65 (0.00%) | <b>00:02</b><br>Site Avg |             | % New Visits<br>32.47%<br>Site Avg:<br>32.58% (-0.33%) | <b>49.3</b><br>Site Av |             |
| Country/Territory                   |                                                  | Visits                   | Pages/Visit | Avg. Time on<br>Site                                   | % New Visits           | Bounce Rate |
| United States                       |                                                  | 922                      | 2.66        | 00:02:41                                               | 32.32%                 | 49.24%      |
| Canada                              |                                                  | 1                        | 1.00        | 00:00:00                                               | 100.00%                | 100.00%     |
| Vietnam                             |                                                  | 1                        | 1.00        | 00:00:00                                               | 100.00%                | 100.00%     |
|                                     |                                                  |                          |             |                                                        |                        | 1 - 3 of 3  |