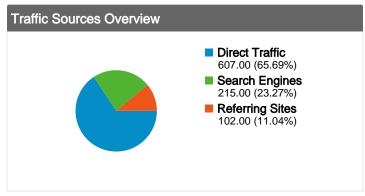

# wcrc.pbwiki.com Traffic Sources Overview

#### All traffic sources sent a total of 924 visits

**10.0 10.0 10.0 10.0 10.0 10.0 10.0 10.0 10.0 10.0 10.0 10.0 10.0 10.0 10.0 10.0 10.0 10.0 10.0 10.0 10.0 10.0 10.0 10.0 10.0 10.0 10.0 10.0 10.0 10.0 10.0 10.0 10.0 10.0 10.0 10.0 10.0 10.0 10.0 10.0 10.0 10.0 10.0 10.0 10.0 10.0 10.0 10.0 10.0 10.0 10.0 10.0 10.0 10.0 10.0 10.0 10.0 10.0 10.0 10.0 10.0 10.0 10.0 10.0 10.0 10.0 10.0 10.0 10.0 10.0 10.0 10.0 10.0 10.0 10.0 10.0 10.0 10.0 10.0 10.0 10.0 10.0 10.0 10.0 10.0 10.0 10.0 10.0 10.0 10.0 10.0 10.0 10.0 10.0 10.0 10.0 10.0 10.0 10.0 10.0 10.0 10.0 10.0 10.0 10.0 10.0 10.0 10.0 10.0 10.0 10.0 10.0 10.0 10.0 10.0 10.0 10.0 10.0 10.0 10.0 10.0 10.0 10.0 10.0 10.0 10.0 10.0 10.0 10.0 10.0 10.0 10.0 10.0 10.0 10.0 10.0 10.0 10.0 10.0 10.0 10.0 10.0 10.0 10.0 10.0 10.0 10.0 10.0 10.0 10.0 10.0 10.0 10.0 10.0 10.0 10.0 10.0 10.0 10.0 10.0 10.0 10.0 10.0 10.0 10.0 10.0 10.0 10.0 10.0 10.0 10.0 10.0 10.0 10.0 10.0 10.0 10.0 10.0 10.0 10.0 10.0 10.0 10.0 10.0 10.0 10.0 10.0 10.0 10.0 10.0 10.0 10.0 10.0 10.0 10.0 10.0 10.0 10.0 10.0 10.0 10.0 10.0 10.0 10.0 10.0 10.0 10.0 10.0 10.0 10.0 10.0 10.0 10.0 10.0 10.0 10.0 10.0 10.0 10.0 10.0 10.0 10.0 10.0 10.0 10.0 10.0 10.0 10.0 10.0 10.0 10.0 10.0 10.0 10.0 10.0 10.0 10.0 10.0 10.0 10.0 10.0 10.0 10.0 10.0 10.0 10.0 10.0 10.0 10.0 10.0 10.0 10.0 10.0 10.0 10.0 10.0 10.0 10.0 10.0 10.0 10.0 10.0 10.0 10.0 10.0 10.0 10.0 10.0 10.0 10.0 10.0 10.0 10.0 10.0 10.0 10.0 10.0 10.0 10.0 10.0 10.0 10.0 10.0 10.0 10.0 10.0 10.0 10.0 10.0 10.0 10.0 10.0**

11.04% Referring Sites

23.27% Search Engines

| Direct Traffic  |
|-----------------|
| 607.00 (65.69%) |
| Search Engines  |
| 215.00 (23.27%) |
| Referring Sites |
| 102.00 (11.04%) |