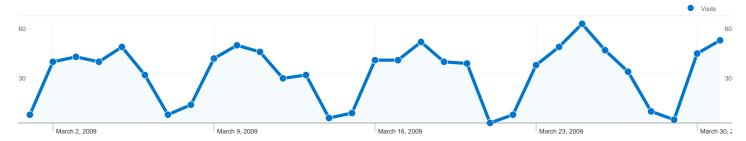

#### All traffic sources sent a total of 924 visits

**10.0 10.0 10.0 10.0 10.0 10.0 10.0 10.0 10.0 10.0 10.0 10.0 10.0 10.0 10.0 10.0 10.0 10.0 10.0 10.0 10.0 10.0 10.0 10.0 10.0 10.0 10.0 10.0 10.0 10.0 10.0 10.0 10.0 10.0 10.0 10.0 10.0 10.0 10.0 10.0 10.0 10.0 10.0 10.0 10.0 10.0 10.0 10.0 10.0 10.0 10.0 10.0 10.0 10.0 10.0 10.0 10.0 10.0 10.0 10.0 10.0 10.0 10.0 10.0 10.0 10.0 10.0 10.0 10.0 10.0 10.0 10.0 10.0 10.0 10.0 10.0 10.0 10.0 10.0 10.0 10.0 10.0 10.0 10.0 10.0 10.0 10.0 10.0 10.0 10.0 10.0 10.0 10.0 10.0 10.0 10.0 10.0 10.0 10.0 10.0 10.0 10.0 10.0 10.0 10.0 10.0 10.0 10.0 10.0 10.0 10.0 10.0 10.0 10.0 10.0 10.0 10.0 10.0 10.0 10.0 10.0 10.0 10.0 10.0 10.0 10.0 10.0 10.0 10.0 10.0 10.0 10.0 10.0 10.0 10.0 10.0 10.0 10.0 10.0 10.0 10.0 10.0 10.0 10.0 10.0 10.0 10.0 10.0 10.0 10.0 10.0 10.0 10.0 10.0 10.0 10.0 10.0 10.0 10.0 10.0 10.0 10.0 10.0 10.0 10.0 10.0 10.0 10.0 10.0 10.0 10.0 10.0 10.0 10.0 10.0 10.0 10.0 10.0 10.0 10.0 10.0 10.0 10.0 10.0 10.0 10.0 10.0 10.0 10.0 10.0 10.0 10.0 10.0 10.0 10.0 10.0 10.0 10.0 10.0 10.0 10.0 10.0 10.0 10.0 10.0 10.0 10.0 10.0 10.0 10.0 10.0 10.0 10.0 10.0 10.0 10.0 10.0 10.0 10.0 10.0 10.0 10.0 10.0 10.0 10.0 10.0 10.0 10.0 10.0 10.0 10.0 10.0 10.0 10.0 10.0 10.0 10.0 10.0 10.0 10.0 10.0 10.0 10.0 10.0 10.0 10.0 10.0 10.0 10.0 10.0 10.0 10.0 10.0 10.0 10.0 10.0 10.0 10.0 10.0 10.0 10.0 10.0 10.0 10.0 10.0 10.0 10.0 10.0 10.0 10.0 10.0 10.0 10.0 10.0 10.0 10.0 10.0 10.0 10.0 10.0 10.0 10.0 10.0 10.0 10.0 10.0 10.0 10.0 10.0 10.0 10.0 10.0**

11.04% Referring Sites

23.27% Search Engines

| Direct Traffic  |
|-----------------|
| 607.00 (65.69%) |
| Search Engines  |
| 215.00 (23.27%) |
| Referring Sites |
| 102.00 (11.04%) |