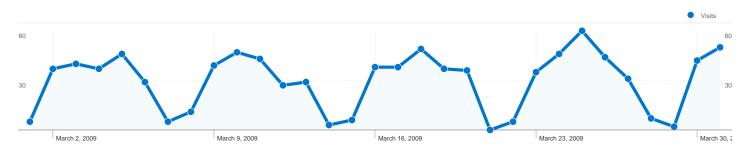

#### Site Usage

**√√√** 924 Visits

2,450 Pageviews

2.65 Pages/Visit

49.35% Bounce Rate

00:02:41 Avg. Time on Site

32.58% % New Visits

| Content Overview          |           |             |  |  |
|---------------------------|-----------|-------------|--|--|
| Pages                     | Pageviews | % Pageviews |  |  |
| /FrontPage                | 441       | 18.00%      |  |  |
| /Employment+and+Education | 377       | 15.39%      |  |  |
| 1                         | 307       | 12.53%      |  |  |
| /WCRC+Trainings           | 147       | 6.00%       |  |  |
| /Employment-and-Education | 123       | 5.02%       |  |  |