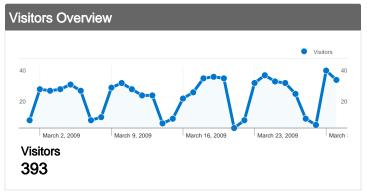

### 393 people visited this site

**10.0 10.0 10.0 10.0 10.0 10.0 10.0 10.0 10.0 10.0 10.0 10.0 10.0 10.0 10.0 10.0 10.0 10.0 10.0 10.0 10.0 10.0 10.0 10.0 10.0 10.0 10.0 10.0 10.0 10.0 10.0 10.0 10.0 10.0 10.0 10.0 10.0 10.0 10.0 10.0 10.0 10.0 10.0 10.0 10.0 10.0 10.0 10.0 10.0 10.0 10.0 10.0 10.0 10.0 10.0 10.0 10.0 10.0 10.0 10.0 10.0 10.0 10.0 10.0 10.0 10.0 10.0 10.0 10.0 10.0 10.0 10.0 10.0 10.0 10.0 10.0 10.0 10.0 10.0 10.0 10.0 10.0 10.0 10.0 10.0 10.0 10.0 10.0 10.0 10.0 10.0 10.0 10.0 10.0 10.0 10.0 10.0 10.0 10.0 10.0 10.0 10.0 10.0 10.0 10.0 10.0 10.0 10.0 10.0 10.0 10.0 10.0 10.0 10.0 10.0 10.0 10.0 10.0 10.0 10.0 10.0 10.0 10.0 10.0 10.0 10.0 10.0 10.0 10.0 10.0 10.0 10.0 10.0 10.0 10.0 10.0 10.0 10.0 10.0 10.0 10.0 10.0 10.0 10.0 10.0 10.0 10.0 10.0 10.0 10.0 10.0 10.0 10.0 10.0 10.0 10.0 10.0 10.0 10.0 10.0 10.0 10.0 10.0 10.0 10.0 10.0 10.0 10.0 10.0 10.0 10.0 10.0 10.0 10.0 10.0 10.0 10.0 10.0 10.0 10.0 10.0 10.0 10.0 10.0 10.0 10.0 10.0 10.0 10.0 10.0 10.0 10.0 10.0 10.0 10.0 10.0 10.0 10.0 10.0 10.0 10.0 10.0 10.0 10.0 10.0 10.0 10.0 10.0 10.0 10.0 10.0 10.0 10.0 10.0 10.0 10.0 10.0 10.0 10.0 10.0 10.0 10.0 10.0 10.0 10.0 10.0 10.0 10.0 10.0 10.0 10.0 10.0 10.0 10.0 10.0 10.0 10.0 10.0 10.0 10.0 10.0 10.0 10.0 10.0 10.0 10.0 10.0 10.0 10.0 10.0 10.0 10.0 10.0 10.0 10.0 10.0 10.0 10.0 10.0 10.0 10.0 10.0 10.0 10.0 10.0 10.0 10.0 10.0 10.0 10.0 10.0 10.0 10.0 10.0 10.0 10.0 10.0 10.0 10.0 10.0 10.0 10.0 10.0 10.0 10.0 10.0 10.0 10.0 10.0 10.0 10.0 10.0**

393 Absolute Unique Visitors

2,450 Pageviews

2.65 Average Pageviews

49.35% Bounce Rate

32.58% New Visits