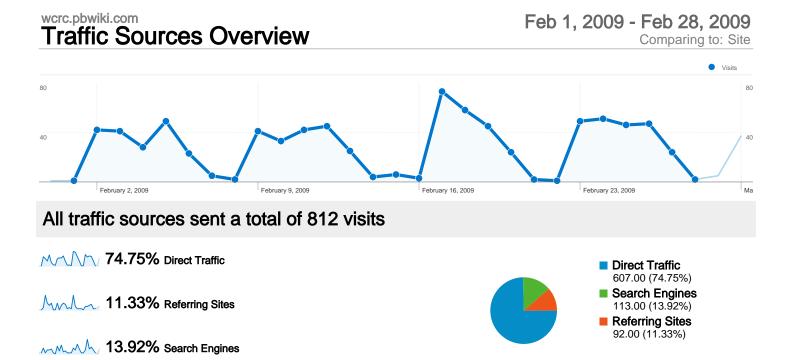

## **Top Traffic Sources**

| Sources                      | Visits | % visits | Keywords                       | Visits | % visits |
|------------------------------|--------|----------|--------------------------------|--------|----------|
| (direct) ((none))            | 607    | 74.75%   | client run center wiki         | 13     | 11.50%   |
| google (organic)             | 65     | 8.00%    | wcrc wiki                      | 13     | 11.50%   |
| dmh.lacounty.info (referral) | 48     | 5.91%    | wcrc pbwiki                    | 8      | 7.08%    |
| live (organic)               | 25     | 3.08%    | wellnes and client run centers | 8      | 7.08%    |
| msn (organic)                | 13     | 1.60%    | www.wcrc.pbwiki.com            | 8      | 7.08%    |