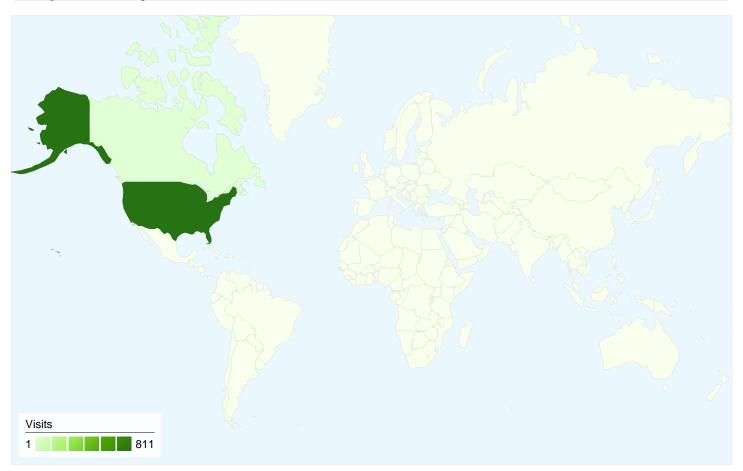

## wcrc.pbwiki.com Map Overlay

## 812 visits came from 2 countries/territories

Site Usage

| Visits<br>812<br>% of Site Total:<br>100.00% | Pages/Visit<br>3.53<br>Site Avg:<br>3.53 (0.00%) | <b>00:04:1</b><br>Site Avg: | e on Site<br>4<br>(0.00%) | % New Visits<br>29.31%<br>Site Avg:<br>29.31% (0.00%) | Bounce<br>44.33<br>Site Avg:<br>44.33 | %           |
|----------------------------------------------|--------------------------------------------------|-----------------------------|---------------------------|-------------------------------------------------------|---------------------------------------|-------------|
| Country/Territory                            |                                                  | Visits                      | Pages/Visit               | Avg. Time on<br>Site                                  | % New Visits                          | Bounce Rate |
| United States                                |                                                  | 811                         | 3.53                      | 00:04:14                                              | 29.22%                                | 44.27%      |
| Canada                                       |                                                  | 1                           | 1.00                      | 00:00:00                                              | 100.00%                               | 100.00%     |
|                                              |                                                  |                             |                           |                                                       |                                       | 1 - 2 of 2  |