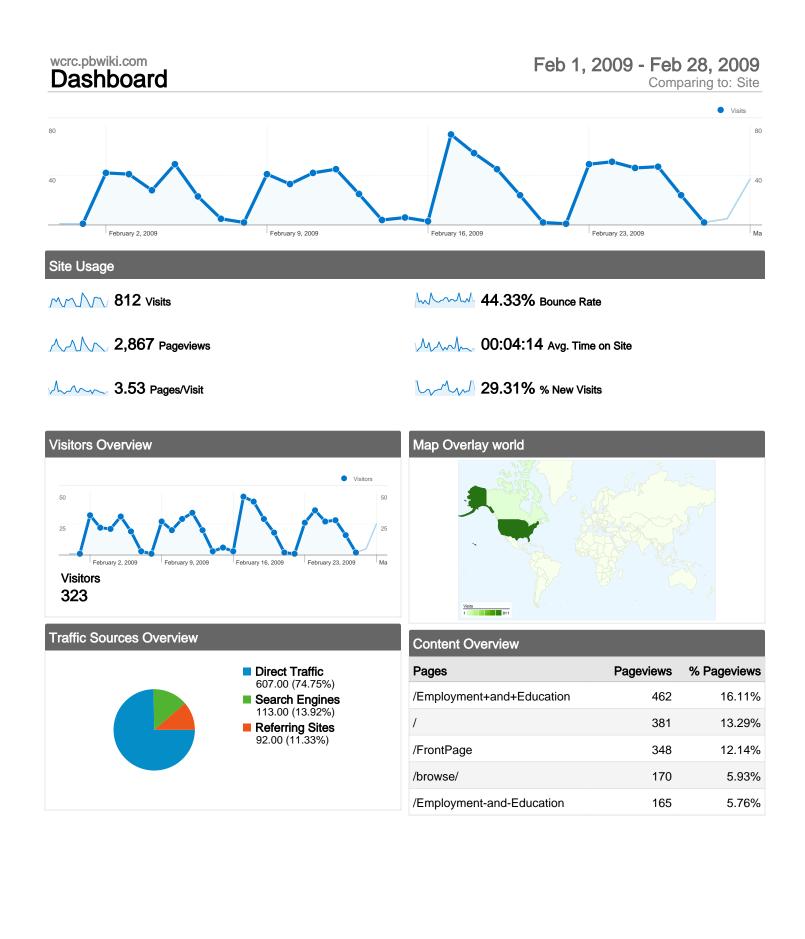

## 812 visits came from 2 countries/territories

Site Usage

| Visits<br>812<br>% of Site Total:<br>100.00% | Pages/Visit<br>3.53<br>Site Avg:<br>3.53 (0.00%) | <b>00:04:1</b><br>Site Avg: | e on Site<br>4<br>(0.00%) | % New Visits<br>29.31%<br>Site Avg:<br>29.31% (0.00%) | Bounce<br>44.33<br>Site Avg:<br>44.33 | %           |
|----------------------------------------------|--------------------------------------------------|-----------------------------|---------------------------|-------------------------------------------------------|---------------------------------------|-------------|
| Country/Territory                            |                                                  | Visits                      | Pages/Visit               | Avg. Time on<br>Site                                  | % New Visits                          | Bounce Rate |
| United States                                |                                                  | 811                         | 3.53                      | 00:04:14                                              | 29.22%                                | 44.27%      |
| Canada                                       |                                                  | 1                           | 1.00                      | 00:00:00                                              | 100.00%                               | 100.00%     |
|                                              |                                                  |                             |                           |                                                       |                                       | 1 - 2 of 2  |

Ann 2,867 Pageviews

1,850 Unique Views

44.33% Bounce Rate

## **Top Content**

| Pages                     | Pageviews | % Pageviews |
|---------------------------|-----------|-------------|
| /Employment+and+Education | 462       | 16.11%      |
| /                         | 381       | 13.29%      |
| /FrontPage                | 348       | 12.14%      |
| /browse/                  | 170       | 5.93%       |
| /Employment-and-Education | 165       | 5.76%       |