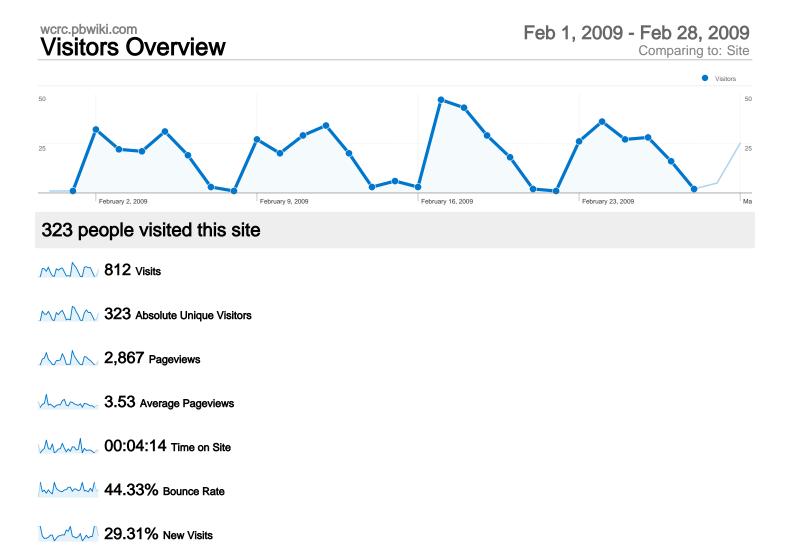

## 812 visits came from 2 countries/territories

Site Usage

| Visits<br>812<br>% of Site Total:<br>100.00% | Pages/Visit<br>3.53<br>Site Avg:<br>3.53 (0.00%) | <b>00:04:1</b><br>Site Avg: | e on Site<br>4<br>(0.00%) | % New Visits<br>29.31%<br>Site Avg:<br>29.31% (0.00%) | Bounce<br>44.33<br>Site Avg:<br>44.33 | %           |
|----------------------------------------------|--------------------------------------------------|-----------------------------|---------------------------|-------------------------------------------------------|---------------------------------------|-------------|
| Country/Territory                            |                                                  | Visits                      | Pages/Visit               | Avg. Time on<br>Site                                  | % New Visits                          | Bounce Rate |
| United States                                |                                                  | 811                         | 3.53                      | 00:04:14                                              | 29.22%                                | 44.27%      |
| Canada                                       |                                                  | 1                           | 1.00                      | 00:00:00                                              | 100.00%                               | 100.00%     |
|                                              |                                                  |                             |                           |                                                       |                                       | 1 - 2 of 2  |

Ann 2,867 Pageviews

1,850 Unique Views

44.33% Bounce Rate