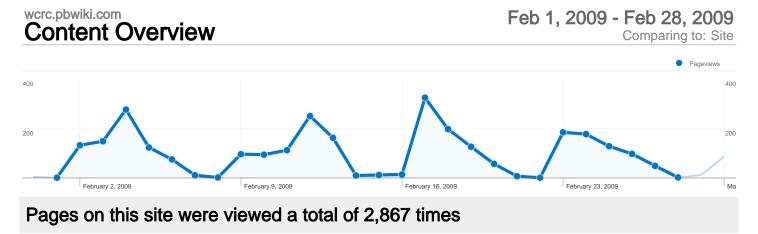

ted States                                |                                                  | 811                         | 3.53                      | 00:04:14                                              | 29.22%                                | 44.27%      |
| Canada                                       |                                                  | 1                           | 1.00                      | 00:00:00                                              | 100.00%                               | 100.00%     |
|                                              |                                                  |                             |                           |                                                       |                                       | 1 - 2 of 2  |



Ann 2,867 Pageviews

1,850 Unique Views

44.33% Bounce Rate

## **Top Content**

| Pages                     | Pageviews | % Pageviews |
|---------------------------|-----------|-------------|
| /Employment+and+Education | 462       | 16.11%      |
| /                         | 381       | 13.29%      |
| /FrontPage                | 348       | 12.14%      |
| /browse/                  | 170       | 5.93%       |
| /Employment-and-Education | 165       | 5.76%       |